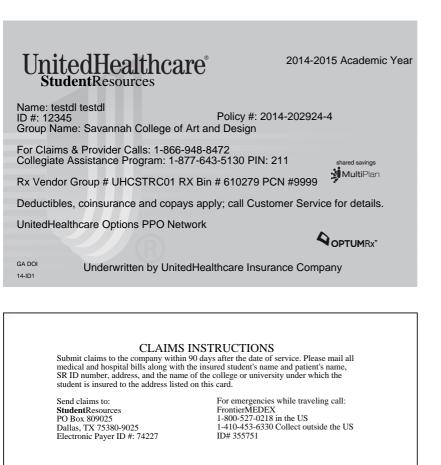

This is your student health insurance identification card that should be carried at all times and presented whenever seeking medical care or when filling a prescription. Printing this card serves as an acknowledgment that use of this card is restricted to use only by the named insured and in accordance with plan provisions applicable state and federal regulations.

If you have any questions about the student insurance plan, please contact UnitedHealthcare StudentResources at 1-866-948-8472.

For Hospital pre-admission notification call UnitedHealthcare at 1-877-295-0720

NOTICE TO ALL HEALTHCARE PROVIDERS This card is not a guarantee of coverage. For information concerning coverage, co-payment and claims instructions, please call Customer Service at the number listed on the front of this card.